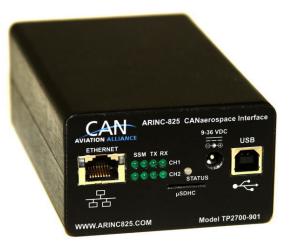

## CANFLIGHT

**ARINC-825 CANAerospace** 

**Dual Channel Intelligent CAN Analyzer** 

www.ARINC825.com

- ARINC-825, CAN, CAN Aerospace compliant.
- The latest in ARINC-825 and CANAerospace technology
- Two Electrically Isolated Channels per unit Multiple units may be connected to one platform.

Compatible with Wetzel eXtended Can Tool (XCT)

Innovative Control Systems, Inc. 10801 N. 24th Ave. Suite 103 Phoenix, AZ 85029 U.S.A.

www.icsaero.com +01-602-861-6984 Voice +01-602-588-9440 Fax

The CANFlight is a small and low cost Dual Channel ARINC-825 Bus Analyzer and Traffic Generator suitable for Engineering Development, Test, and in field use with Laptops for Data Loading, Flight Test, Maintenance, and other tasks on ARINC-825, CAN, and CAN Aerospace equipped vehicles. Multiple units may connected for additional channels. All communication is VIA Gigiabit Ethernet.

- USB Powered ARINC-825 / CAN / CAN Aerospace Bus Analyzer / Recorder
- DUAL Isolated ARINC-825 Channels using Bosch CAN Controller IP
- Wetzel Technology eXtended CAN Tool (XCT) Compatible,
- File Upload / Download through Ethernet FTP interface, or µSDHC memory cards.
- Supports 1000BaseT, 100BaseT and 10BaseT Ethernet
- Built In IRIG-B time decoder for time synchronization. (free runs in absence of time code)
- Optional 9-36 VDC Aircraft Powered <5 Watts power consumption
- Passively Cooled. No moving parts, -40°C to +85°C
- Weight: <1 lb in standard configuration
- 138 mm L x 80mm W x 48 mm H
- Dual onboard processors.