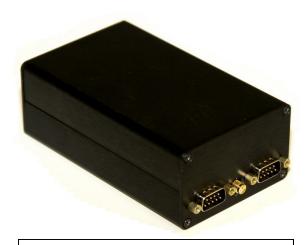

## Ordering and Info:

CANFLIGHT Adapter with SW Part Number: TP2102-901 Includes eXtended CAN Tool (XCT) For Windows, MAC, and Linux and USB and Ethernet connection Cables.

Uses Dual DB-9 Male Connectors for ease in wiring ARINC-825 / CAN busses. IRIG-B timing input also shown on SMA. SMA to BCN adapter available.