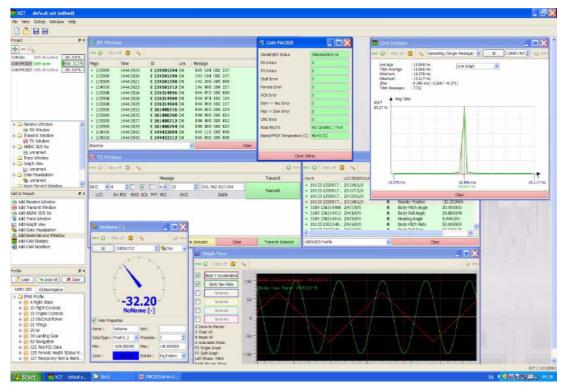

Compatible with Wetzel eXtended Can Tool (XCT)

Innovative Control Systems, Inc. 10801 N. 24th Ave. Suite 103 Phoenix, AZ 85029 U.S.A.

www.icsaero.com +01-602-861-6984 Voice +01-602-588-9440 Fax

The CANFlight is a small and low cost Dual Channel ARINC-825 Bus Analyzer and Traffic Generator suitable for Engineering Development, Test, and in field use with Laptops for Data Loading, Flight Test, Maintenance, and other tasks on ARINC-825, CAN, and CAN Aerospace equipped vehicles. Multiple units may connected for additional channels. All communication is VIA Gigiabit Ethernet.